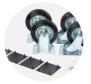

## **Specifications**

| Weight                        | 157kg                                       |
|-------------------------------|---------------------------------------------|
| Colour                        | Black grey: RAL 7021, Traffic red: RAL 3020 |
| Suitable for                  | Site                                        |
| Finished coating              | Powder coated                               |
| Material & thickness          | 2mm and 5mm steel                           |
| Quantity of keys              | 3 keys                                      |
| Suitable for vehicle mounting | No                                          |
| How are castors fitted?       | Castor plates                               |
| Other sizes available         | 7 other sizes                               |
| Qty of shelves as standard    | No                                          |
|                               |                                             |

### **Optional extras** - Contact Armorgard to find out more

Crane lifting eyes CLEK (500kg capacity when fitted)

TuffBank Shelf SHE-D5

Castor Kit CASS1

PowerShelf SHE-DP5-110

Disclaimer: all dimensions and weights are approximate