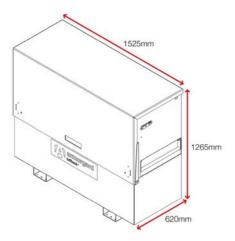

red: RAL 3020 |
| Suitable for                  | Site                                        |
| Finished coating              | Powder coated                               |
| Material & thickness          | 2mm and 5mm steel                           |
| Quantity of keys              | 3 keys                                      |
| Suitable for vehicle mounting | No                                          |
| How are castors fitted?       | Castor plates                               |
| Other sizes available         | 7 other sizes                               |
| Qty of shelves as standard    | No                                          |
|                               |                                             |

### **Dimensions** - External dimensions includes protrusions



### **Optional extras** - Contact Armorgard to find out more



Crane lifting eyes CLEK (500kg capacity when fitted)



TuffBank Shelf SHE-D5



Castor Kit CASS1



PowerShelf SHE-DP5-110



Disclaimer: all dimensions and weights are approximate