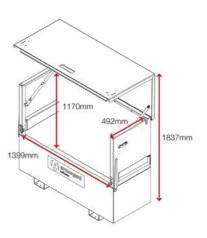

ickness          | 2mm and 5mm steel                           |
| Quantity of keys              | 3 keys                                      |
| Suitable for vehicle mounting | No                                          |
| How are castors fitted?       | Castor plates                               |
| Other sizes available         | 7 other sizes                               |
| Qty of shelves as standard    | No                                          |
|                               |                                             |

### **Dimensions** - External dimensions includes protrusions



### **Optional extras** - Contact Armorgard to find out more



Crane lifting eyes CLEK (500kg capacity when fitted)



TuffBank Shelf SHE-D5



Castor Kit CASS1



PowerShelf SHE-DP5-110



Disclaimer: all dimensions and weights are approximate