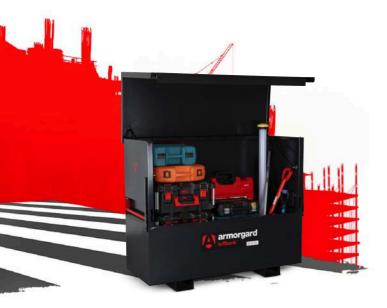

## Featuring IntaLokt locking mechanism

Product code: TBC5

- >> The largest in our best-selling TuffBank range.
- >> Police accredited secure storage site chest.
- >> Large storage capacity with maximum security.

## **Product features**

Forklift skids Gas

Gas strut (1000N)

IntaLokt locking mechanism

No detachable parts

SlamStop lid stay SLM3

Suitable for site

## **Specifications**

| Weight                        | 157kg                                       |
|-------------------------------|---------------------------------------------|
| Colour                        | Black grey: RAL 7021, Traffic red: RAL 3020 |
| Suitable for                  | Site                                        |
| Finished coating              | Powder coated                               |
| Material & thickness          | 2mm and 5mm steel                           |
| Quantity of keys              | 3 keys                                      |
| Suitable for vehicle mounting | No                                          |
| How are castors fitted?       | Castor plates                               |
| Other sizes available         | 7 other sizes                               |
| Qty of shelves as standard    | No                                          |
|                               |                                             |