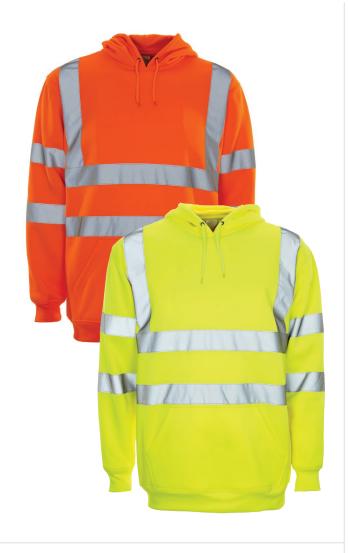

### Hi Vis Hooded Sweatshirt

#### **Description:**

For added comfort without compromising on high visibility protection, take a look at our Hi Vis Hooded Sweatshirt - perfect for construction, event marshalling and roadworks.

- Conforms to EN ISO 20471 Class 3 (Yellow & Orange only)
- Conforms to RIS-3279-TOM (Orange only)
- 2 band & brace
- Fully lined hood with draw cord
- Front kangaroo pouch pocket
- Ribbed hem and cuff

#### Colourways:

#### **Product Codes:**

| 36441-7 | S - 4XL | Hi Vis Yellow |
|---------|---------|---------------|
| 36481-7 | S - 4XL | Hi Vis Orange |