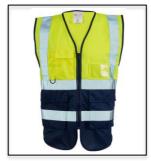

## HI VIS 2 TONE EXECUTIVE VEST

Codes: SHV-253491-7 Codes: SHV-253891-7 Sizes: S - 4XL Sizes: S - 4XL Colour: Yellow/Navy Colour: Orange/Navy Zip Fastening Zip Fastening

The Cat II garment is in conformity with the following European Standards; RIS-3279-TOM (Orange only) & EN ISO 20471:2013. Class 1 for size SMALL to 4XLARGE.

## **Additional Product Information:**

This product is suitable for tasks with a hi-vis requirement including executives, traffic, security, event marshalling, driving and construction and airports.

This product is available in sizes Small to 4XLarge.
The product may be washed up to 25 times.
Always refer to the product user information sheet.