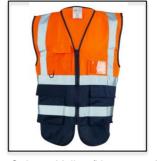

## HI VIS 2 TONE EXECUTIVE VEST

Codes: SHV-253491-7 Codes: SHV-253891-7 Sizes: S - 4XL Sizes: S - 4XL Colour: Yellow/Navy Colour: Orange/Navy Zip Fastening Zip Fastening

The Cat II garment is in conformity with the following European Standards; RIS-3279-TOM (Orange only) & EN ISO 20471:2013. Class 1 for size SMALL to 4XLARGE.

## **Additional Product Information:**

This product is suitable for tasks with a hi-vis requirement including executives, traffic, security, event marshalling, driving and construction and airports.

This product is available in sizes Small to 4XLarge.
The product may be washed up to 25 times.
Always refer to the product user information sheet.