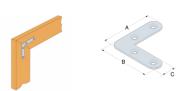

### ECP Light Duty Flat L Bracket

Light angle brackets are used in a large number of DIY applications and are commonly used for reinforcing furniture assemblies.

### For Use With

- Solid wood.
- Panels.
- PVC, etc.

Timber connection

## Product Dimensions

|            |                         |     |    |     | Timber connection |      |      |                |      |      |  |
|------------|-------------------------|-----|----|-----|-------------------|------|------|----------------|------|------|--|
| References | Product Dimensions [mm] |     |    |     | Joist             |      |      | Holes flange B |      |      |  |
|            | Α                       | В   | C  | t   | Ø3.6              | Ø3.8 | Ø4.5 | Ø3.6           | Ø3.8 | Ø4.5 |  |
| ECP40/1.2  | 40                      | 40  | 10 | 1.2 | -                 | 2    | -    | -              | 2    | -    |  |
| ECP60/1.5  | 60                      | 60  | 16 | 1.5 | -                 | -    | 2    | -              | -    | 2    |  |
| ECP80/2    | 80                      | 80  | 16 | 2   | -                 | -    | 2    | -              | -    | 2    |  |
| ECP100/2   | 100                     | 100 | 16 | 2   | -                 | -    | 2    | -              | -    | 2    |  |