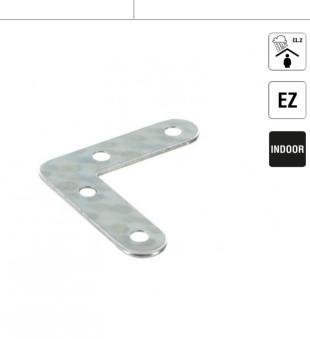

### ECP Light Duty Flat L Bracket

Light angle brackets are used in a large number of DIY applications and are commonly used for reinforcing furniture assemblies.

#### Material

• Steel S235JR according to NF EN 10025, electrogalvanized finish.

#### **Benefits**

- Large range for multi use.
- Suitable for us on timber and concrete.