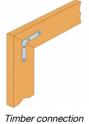

### For Use With

- Solid wood.
- Panels.
- PVC, etc.

Timber connection

#### On wood:

- CNA annular ring-shank nails dia. 3.1 x 35 mm and dia. 4.0 x 35 mm.
- SD8 screws dia. 4.0 x 32 mm.

#### Installation

- 1. Place the elements together
- 2. Mark out positionsif required
- 3. Fix the elements with nail or screws

Winchester Road Cardinal Point Tamworth Staffordshire B78 ЗНG tel: +44 1827 255600 fax: +44 1827 255616 Copyright by Simpson Strong-Tie®