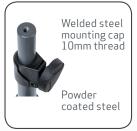

The 3 wheels are sturdy and of high quality and roll easily even on uneven surfaces. 2 of the wheels are lockable to secure a safe and fixed position.

The SCANGRIP WHEEL STAND is made of durable and sturdy powder coated steel for both indoor and outdoor use.