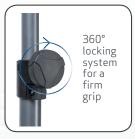

The 3 wheels are sturdy and of high quality and roll easily even on uneven surfaces. 2 of the wheels are lockable to secure a safe and fixed position.

The SCANGRIP WHEEL STAND is made of durable and sturdy powder coated steel for both indoor and outdoor use.