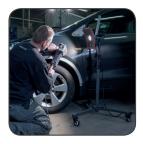

## For mobile light positioning

ORIGINAL SCANGRIP The SCANGRIP WHEEL STAND is developed for mobile positioning of the work light in the detailing workshop. It makes it easy to move the light to where you need it, and at the same time you avoid uncomfortable and heavy lifting from one workplace to the other.

It is fast and easy to position the work light on the SCANGRIP WHEEL STAND, and when mounted the light can be tilted to provide the optimum beam angle. When the job is done, it can easily be put aside.