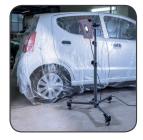

## For mobile light positioning

ORIGINAL SCANGRIP The SCANGRIP WHEEL STAND is developed for mobile positioning of the work light in the detailing workshop. It makes it easy to move the light to where you need it, and at the same time you avoid uncomfortable and heavy lifting from one workplace to the other.

It is fast and easy to position the work light on the SCANGRIP WHEEL STAND, and when mounted the light can be tilted to provide the optimum beam angle. When the job is done, it can easily be put aside.

The SCANGRIP WHEEL STAND is extendable from only 0.7m up to 1.9m which gives youcomplete flexibility to position the light in the requested height. To provide illumination for the work on the side of the car the low working height is particularly useful.