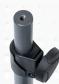

## SCANGRIP TRIPOD

## For stationary positioning of work lights

ORIGINAL SCANGRIP INCE 190

SCANGRIP TRIPOD is indispensable for stationary positioning of the work light for illumination in a specific working area.

The SCANGRIP TRIPOD is extendable from only 1.35 m up to 3 m, which gives you complete flexibility to position the light in the requested height. When mounted on the tripod the light can be tilted to provide the optimum beam angle.

The stable construction of the SCANGRIP TRIPOD makes it safe even when fully extended. To increase safety when in use the cable of the lamp can be fixed in the safety clips placed on each separate leg.

Dual bracket (03.5308) for positioning of two lamps available.

0 🖂 , 📐



TECHNICAL SPECIFICATIONS 6 kg Max load 10 kg



**DESIGNED BY** SCANGRIP **IN DENMARK** 

> Welded steel mounting cap 10 mm thread

Powder coated steel



360° locking system for a firm grip





## SCANGRIP TRIPOD Item no. 03.5431

SCANGRIP.COM

 $\bigcirc \bigcirc$