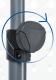

P INCE 190

SCANGRIP TRIPOD is indispensable for stationary positioning of the work light for illumination in a specific working area.

The SCANGRIP TRIPOD is extendable from only 1.35 m up to 3 m, which gives you complete flexibility to position the light in the requested height. When mounted on the tripod the light can be tilted to provide the optimum beam angle.

The stable construction of the SCANGRIP TRIPOD makes it safe even when fully extended. To increase safety when in use the cable of the lamp can be fixed in the safety clips placed on each separate leg.

Dual bracket (03.5308) for positioning of two lamps available.

0 🖂 , 📐



TECHNICAL SPECIFICATIONS 6 kg Max load 10 kg



**DESIGNED BY** SCANGRIP **IN DENMARK** 

> Welded steel mounting cap 10 mm thread

Powder coated steel



360° locking system for a firm grip





## SCANGRIP TRIPOD Item no. 03.5431

SCANGRIP.COM

 $\bigcirc \bigcirc$