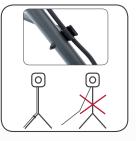

The stable construction of the SCANGRIP TRIPOD makes it safe even when fully extended. To increase safety when in use the cable of the lamp can be fixed in the safety clips placed on each separate leg.

Dual bracket (03.5308) for positioning of two lamps available.

0 🖂 , 📐

TECHNICAL SPECIFICATIONS 6 kg Max load 10 kg

**DESIGNED BY** SCANGRIP **IN DENMARK** 

> Welded steel mounting cap 10 mm thread

Powder coated steel